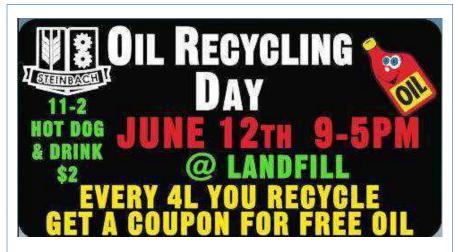

#### Local Initiatives

Roadside billboards were used to promote Steinbach's EcoDay

City of Steinbach's
Annual Used Oil
EcoDay – June 13
147 Customers
delivered
5,782 litres
of used oil.

Customers received 1 litre of new oil free for every 5 litres of used oil delivered (max 5 litres per person).