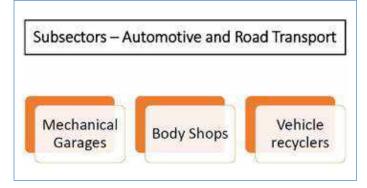

# National Antifreeze Recoverable Rate Study

Antifreeze recovery rates in the Province and indeed throughout Canada has been relatively low while sales of Antifreeze fluid have been stable as confirmed in the EHC numbers. This brings up the question, where is the used product going?

The Used Oil Management Programs across Canada initiated a detailed Recoverable Antifreeze Rate Study by Province by using Chamard Environmental Strategies to determine how much antifreeze is actually "lost in service". They concluded that actual Lost in Service rate for Antifreeze in Manitoba is 57%. The methodology is as noted below.