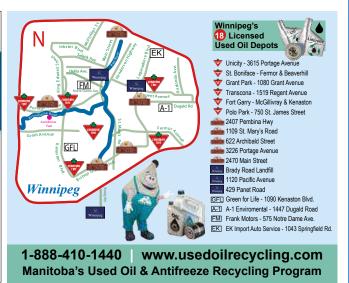

# City of Winnipeg Collection Depot Network Expanding

5 Great Canadian Oil Change locations now accepting used oil and antifreeze products in Winnipeg and 4 more throughout Manitoba!

City of Winnipeg opens 3 new One-Stop-Shop Collection Centres!

# RECYCLE Your Used Oil & Antifreeze products only here

6 Canadian Tire Locations accepting used oil and antifreeze products in Winnipeg!

1120 Pacific Ave.

429 Panet Raod

# Winnipeg's 18 Licensed Used Oil Depots

- oots oil And
- Unicity 3615 Portage Avenue
- 늏 St. Boniface Fermor & Beaverhill
- Grant Park 1080 Grant Avenue
- Transcona 1519 Regent Avenue
- Fort Garry McGillivray & Kenaston
- Polo Park 750 St. James Street
- 1 010 Tark 750 St. James S
- 2407 Pembina Hwy
- 1109 St. Mary's Road
- 622 Archibald Street
- 3226 Portage Avenue
- 2470 Main Street
- Brady Road Landfill
- 1120 Pacific Avenue
- 429 Panet Road
- GFL Green for Life 1090 Kenaston Blvd.
- A-1 A-1 Environmental 1447 Dugald Road
- FM Frank Motors 575 Notre Dame Ave.
- EK Import Auto Service 1043 Springfield Rd.

1-888-410-1440 www.usedoilrecycling.com Manitoba's Used Oil & Antifreeze Recycling Program