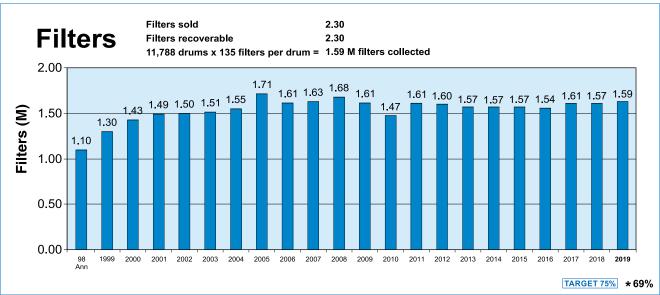

sed oil (max 2 litres per person)

Advertising took place in the North of 68 Paper plus the RM of Fisher Newsletter which circulated to all residents.

**RM of Fisher** Oil Recycling Day on August 10 for all used oil products.



**RM of Ethelbert's** EcoDay on September 17 for all hazardous waste.







The City of Dauphin, EcoOil Recycling held an EcoDay on June 15

CKDM Radio in Dauphin advertised for 2 weeks and was present with their radio remote at the event.

Over 110 people participated delivered 1,600 litres of used oil that day. Free food and drinks were distributed to all who attended.

# MARRC Continuing to Participate in Schools

# Expounding on the Merits of Recycling To Cherish and Protect The Environment For Future Generations





# Collection Activity by Product 2019







# Collection Activity by Product 2019









# National Antifreeze Recoverable Rate Study

Antifreeze recovery rates in the Province and indeed throughout Canada has been relatively low while sales of Antifreeze fluid have been stable as confirmed in the EHC numbers. This brings up the question, where is the used product going?

The Used Oil Management Programs across Canada initiated a detailed Recoverable Antifreeze Rate Study by Province by using Chamard Environmental Strategies to determine how much antifreeze is actually "lost in service". They concluded that actual Lost in Service rate for Antifreeze in Manitoba is 57%. The methodology is as noted below.









# Other Highlights in 2019

#### MARRC Participated with the Northern Association of Community Councils (NACC)

Thei