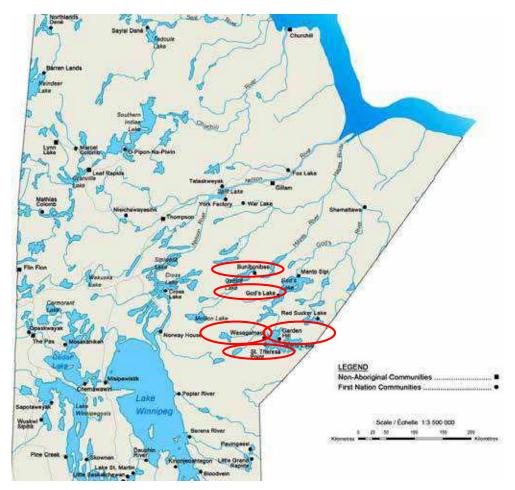

#### **Northern Remote Communities**

| 1 | St. Theresa Point | St. Theresa Point First Nation |
|---|-------------------|--------------------------------|
| 2 | Churchill         | The Town of Churchill          |

| 3 | Hollow Water | Manitoba Aboriginal and Northern Affairs |
|---|--------------|------------------------------------------|
| 4 | Bloodvein    | Bloodvein First Nation                   |

# Northern Manitoba Update

#### 1. Winter Road Access – 4 to 6 weeks – 5 Initial Locations

Pallets & Tires shipped currently to Winnipeg

|                    | Oil | Electronics | Batteries | Tires |  |
|--------------------|-----|-------------|-----------|-------|--|
| St. Theresa Point  | 1   | 10          | 6         | 1572  |  |
| Garden Hill        | 3   | 0           | 4         | 948   |  |
| Wasagamack         | 9   | 1           | 2         | 931   |  |
| God's Lake Narrows | 2   | 0           | 3         | 25    |  |
| Oxford House       | 2   | 3           | 1         | 100   |  |
| TOTAL              | 17  | 14          | 16        | 3576  |  |
| 47 Pallete         |     |             |           |       |  |