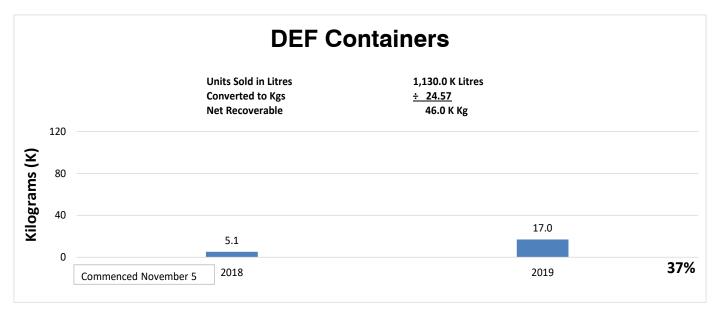

took place in the North of 68 Paper plus the RM of Fisher Newsletter which circulated to all residents.

**RM of Fisher** Oil Recycling Day on August 10 for all used oil products.



**RM of Ethelbert's** EcoDay on September 17 for all hazardous waste.







The City of Dauphin, EcoOil Recycling held an EcoDay on June 15

CKDM Radio in Dauphin advertised for 2 weeks and was present with their radio remote at the event.

Over 110 people participated delivered 1,600 litres of used oil that day. Free food and drinks were distributed to all who attended.

# MARRC Continuing to Participate in Schools

# Expounding on the Merits of Recycling To Cherish and Protect The Environment For Future Generations





# Collection Activity by Product 2019







# Collection Activity by Product 2019









# National Antifreeze Recoverable Rate Study

Antifreeze recovery rates in the Province and indeed throughout Canada has been relatively low while sales of Antifreeze fluid have been stable as confirmed in the EHC numbers. This brings up the question, where is the used product going?

The Used Oil Management Programs across Canada initiated a detailed Recoverable Antifreeze Rate Study by Province by using Chamard Environmental Strategies to determine how much antifreeze is actually "lost in service". They concluded that actual Lost in Service rate for Antifreeze in Manitoba is 57%. The methodology is as noted below.









# Other Highlights in 2019

#### MARRC Participated with the Northern Association of Community Councils (NACC)

Their 49th Annual tradeshow was held at the CanadIn