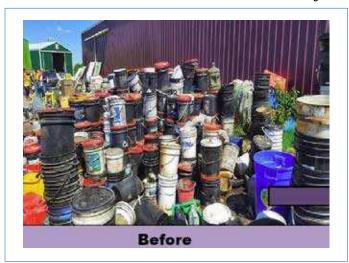

- Crushed vehicles for shipment

Waste Management Example of Clean-up activities of Used Oil & Antifreeze and other products

Further to the Licensed EcoCentre locations shown with the map on page 17, MARRC will be working with the following communities to assist them with appropriate compliance.