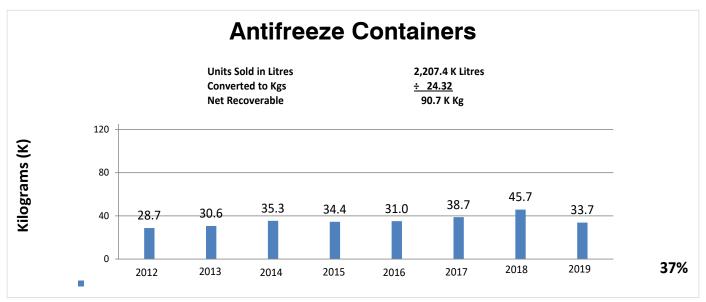

g took place in the North of 68 Paper plus the RM of Fisher Newsletter which circulated to all residents.

**RM of Fisher** Oil Recycling Day on August 10 for all used oil products.



**RM of Ethelbert's** EcoDay on September 17 for all hazardous waste.







The City of Dauphin, EcoOil Recycling held an EcoDay on June 15

CKDM Radio in Dauphin advertised for 2 weeks and was present with their radio remote at the event.

Over 110 people participated delivered 1,600 litres of used oil that day. Free food and drinks were distributed to all who attended.

# MARRC Continuing to Participate in Schools

# Expounding on the Merits of Recycling To Cherish and Protect The Environment For Future Generations





# Collection Activity by Product 2019







# Collection Activity by Product 2019









# National Antifreeze Recoverable Rate Study

Antifreeze recovery rates in the Province and indeed throughout Canada has been relatively low while sales of Antifreeze fluid have been stable as confirmed in the EHC numbers. This brings up the question, where is the used product going?

The Used Oil Management Programs across Canada initiated a detailed Recoverable Antifreeze Rate Study by Province by using Chamard Environmental Strategies to determine how much antifreeze is actually "lost in service". They concluded that actual Lost in Service rate for Antifreeze in Manitoba is 57%. The methodology is as noted below.









# Other Highlights in 2019

#### MARRC Participated with the Northern Association of Community Councils (NACC)

Their 49th Annual tradeshow was held at the Canad