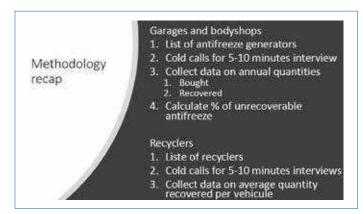

# National Antifreeze Recoverable Rate Study

Antifreeze recovery rates in the Province and indeed throughout Canada has been relatively low while sales of Antifreeze fluid have been stable as confirmed in the EHC numbers. This brings up the question, where is the used product going?

The Used Oil Management Programs across Canada initiated a detailed Recoverable Antifreeze Rate Study by Province by using Chamard Environmental Strategies to determine how much antifreeze is actually "lost in service". They concluded that actual Lost in Service rate for Antifreeze in Manitoba is 57%. The methodology is as noted below.