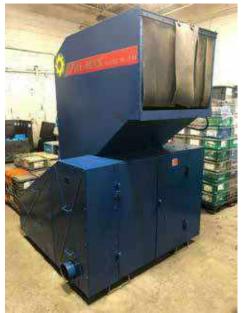

#### The ROC – How it Works

Waste materials feedstock is conveyed into the conversion chamber

#### Rapid Decomposition occurs using radiant energy to vaporize feedstock

- Plastics decomposition/conversion takes place in less than 10 seconds
- NOT Incineration
- Hot gases are drawn into the flameless oxidation chamber where ambient air is added
- Hot gases are then drawn into the retention chamber
- With high heat at 850C or higher, the gases stay in chamber for 2 seconds with chemical destruction of harmful particulate

#### **Collector Delivery Process**

Truck Unloading

Grinder Addition

Containers & Bags Received

Containers & Bags Processed