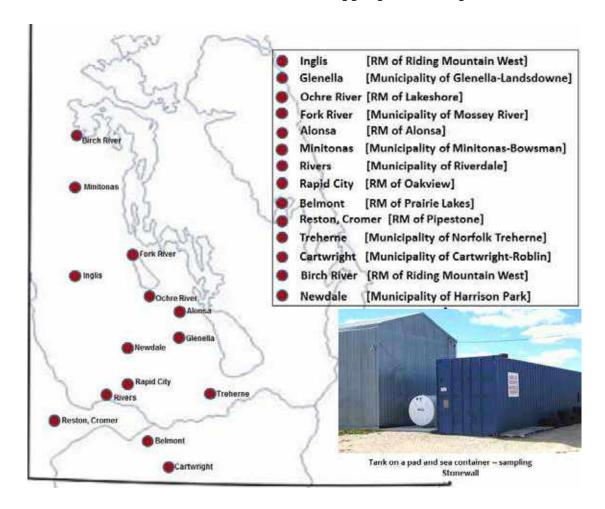

# Manitoba's Licensed Used Oil & Antifreeze Depots

# **EcoCentres - Reflecting Amalgamations in 2015**

|    | 1                  |                                                          |
|----|--------------------|----------------------------------------------------------|
|    | Location           | Owner/Operator                                           |
| 1  | Steinbach          | City of Steinbach                                        |
| 2  | Carman             | Town of Carman                                           |
| 3  | Melita             | S K L Enterprises Ltd.                                   |
| 4  | Altona             | Town of Altona / Municipality of Rhineland               |
| 5  | Neepawa            | Town of Neepawa                                          |
| 6  | Selkirk            | City of Selkirk                                          |
| 7  | Russell            | Municipality of Russell-Binscarth / Riding Mountain West |
| 8  | Glenboro           | Muncipality of Glenboro South Cypress                    |
| 9  | Minto              | Municipality of Grassland                                |
| 10 | Pilot Mound        | Louise Integrated Waste Managament                       |
| 11 | Baldur             | RM of Argyle                                             |
| 12 | Swan River         | Town of Swan River                                       |
| 13 | Hamiota            | Hamiota Municipality                                     |
| 14 | Inwood             | RM of Armstrong                                          |
| 15 | Chatfield          | RM of Armstrong                                          |
| 16 | Meleb              | RM of Armstrong                                          |
| 17 | Virden             | RM of Wallace-Woodworth                                  |
| 18 | Arborg             | BAR Waste Authority Co-op Inc.                           |
| 19 | Gladstone          | Municipality of Westlake-Gladstone                       |
| 20 | Rossburn           | Rossburn Municipality                                    |
| 21 | Portage la Prairie | Portage & District Recycling Inc.                        |
| 22 | Teulon             | Town of Teulon & RM of Rockwood                          |
| 23 | Brandon            | City of Brandon                                          |
| 24 | Earl Grey          | RM of St. Andrews                                        |
| 25 | Langruth           | Municipality of Westlake-Gladstone                       |
| 26 | Elm Creek          | RM of Grey                                               |

|    | Location      | Owner/Operator                               |
|----|---------------|----------------------------------------------|
| 27 | The Pas       | Town of The Pas                              |
| 28 | Winkler       | City of Winkler                              |
| 29 | Morris        | Town of Morris                               |
| 30 | St. Georges   | RM of Alexander Town of Powerview-Pinefalls  |
| 31 | Traverse Bay  | RM of Alexander & RM of Victoria Beach       |
| 32 | Clandeboye    | RM of St. Andrews                            |
| 33 | Dauphin       | EcoOil Recycling Centre                      |
| 34 | Lac du Bonnet | RM of Lac du Bonnet                          |
| 35 | Waskada       | Municipality of Brenda-Waskada               |
| 36 | Carberry      | RM of North Cypress-Langford                 |
| 37 | Thompson      | Thompson Recycling Centre                    |
| 38 | St. Laurent   | RM of St. Laurent                            |
| 39 | Erickson      | Muncipality of Clanwilliam-Erickson          |
| 40 | Eriksdale     | C.E.W.D.G. Board                             |
| 41 | Flin Flon     | City of Flin Flon                            |
| 42 | Dunrea        | RM of Prairie Lakes                          |
| 43 | MacGregor     | Municipality of North Norfolk                |
| 44 | Roblin        | Municipality of Hillsburg-Roblin-Shell River |
| 45 | Onanole       | Municipality of Harrison Park                |
| 46 | Whitemouth    | Whitemouth-Reynolds-North Whiteshell         |
| 47 | Gimli         | RM of Gimli                                  |
| 48 | Arnes         | RM of Gimli                                  |
| 49 | St. Lazare    | RM of Ellice-Archie                          |
| 50 | St. Pierre    | RM of De Salaberry                           |
| 51 | Lorette       | RM of Taché                                  |
| 52 | Souris        | Municipality of Souris-Glenwood              |
| 53 | Birtle        | Municipality of Prairie View                 |

#### **Other Licensed Collection Facilities**

| 1  | Winnipeg   | A-1 Environmental Services, 1447 Dugald Rd.       |
|----|------------|---------------------------------------------------|
| 2  | Winnipeg   | GFL Green For Life 1090 Kenaston Blvd.            |
| 3  | Winnipeg   | Frank Motors 575 Notre Dame Ave.                  |
| 4  | Winnipeg   | EK Import Auto Service Ltd., 1043 Springfield Rd. |
| 5  | Winnipeg   | Canadian Tire Grant Park 1080 Grant Ave.          |
| 6  | Winnipeg   | Canadian Tire East Kildonan 1519 Regent Ave.      |
| 7  | Winnipeg   | Canadian Tire Polo Park 750 St. James St.         |
| 8  | Winnipeg   | Canadian Tire Fort Garry McGillivray & Kenaston   |
| 9  | Winnipeg   | Canadian Tire St. Boniface Fermor & Beaverhill    |
| 10 | Winnipeg   | Canadian Tire Unicity 3615 Portage Ave.           |
| 11 | Winnipeg   | Great Canadian Oil Change, 1109 St. Mary's Road   |
| 12 | Winnipeg   | Great Canadian Oil Change, 2407 Pembina Hwy.      |
| 13 | Winnipeg   | Great Canadian Oil Change, 3226 Portage Ave.      |
| 14 | Winnipeg   | Great Canadian Oil Change, 622 Archibald St.      |
| 15 | Winnipeg   | Great Canadian Oil Change, 2470 Main Street       |
| 16 | Winnipeg   | 4R, Brady Road Landfill                           |
| 17 | Winnipeg   | 4R, 1120 Pacific Avenue                           |
| 18 | Winnipeg   | 4R, 429 Panet Road                                |
| 19 | Headingley | Recycle West 6 Sabrina Way                        |
| 20 | Stonewall  | RM of Rockwood                                    |
| 21 | Notre Dame | Jean Farms Ltd.                                   |
| 22 | Morden     | Penner Waste Inc., 160 Grant Ave.                 |

| ĺ | 23 | Hartney            | Southwest Recycling                                |
|---|----|--------------------|----------------------------------------------------|
|   | 24 | Grand Rapids       | ET Development Ltd.                                |
|   | 25 | Killarney          | Town of Killarney                                  |
| İ | 26 | Dunnottar          | Village of Dunnottar                               |
| ĺ | 27 | Cranberry Portage  | LUD of Cranberry Portage                           |
| ĺ | 28 | Rorketon           | RM of Lakeshore                                    |
|   | 29 | Vita               | RM of Stuartburn                                   |
|   | 30 | Deloraine          | Muncipality of Deloraine-Winchester                |
|   | 31 | Fisher Branch      | RM of Fisher                                       |
|   | 32 | Moosehorn          | RM of Grahamdale                                   |
|   | 33 | Ashern             | Muncipality of West Interlake                      |
|   | 34 | Beausejour         | Beausejour Tire                                    |
|   | 35 | Hillside           | RM of Springfield                                  |
|   | 36 | Oakwood            | RM of Springfield                                  |
|   | 37 | Steinbach          | Great Canadian Oil Change, 41 Hwy 12 North         |
|   | 38 | Winkler            | Great Canadian Oil Change, 611 Main Street         |
|   | 39 | Portage la Prairie | Great Canadian Oil Change, 1040 Saskatchewan Ave W |
|   | 40 | Brandon            | Great Canadian Oil Change, 827 18th St             |
|   | 41 | Monominto          | RM of Taché                                        |
| ĺ | 42 | Shoal Lake         | RM of Yellowhead                                   |
|   | 43 | Minnedosa          | Evergreen Enviromental Technologies                |
|   | 44 | Plumas             | Municipality of Westlake-Gladstone                 |
| ĺ | 45 | Westbourne         | Municipality of Westlake-Gladstone                 |

#### **Northern Remote Communities**

| 1 | St. Theresa Point | St. Theresa Point First Nation |
|---|-------------------|--------------------------------|
| 2 | Churchill         | The Town of Churchill          |

| 3 | Hollow Water | Manitoba Aboriginal and Northern Affairs |
|---|--------------|------------------------------------------|
| 4 | Bloodvein    | Bloodvein First Nation                   |