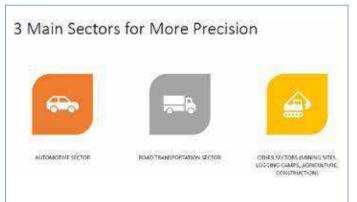

# National Antifreeze Recoverable Rate Study

Antifreeze recovery rates in the Province and indeed throughout Canada has been relatively low while sales of Antifreeze fluid have been stable as confirmed in the EHC numbers. This brings up the question, where is the used product going?

The Used Oil Management Programs across Canada initiated a detailed Recoverable Antifreeze Rate Study by Province by using Chamard Environmental Strategies to determine how much antifreeze is actually "lost in service". They concluded that actual Lost in Service rate for Antifreeze in Manitoba is 57%. The methodology is as noted below.