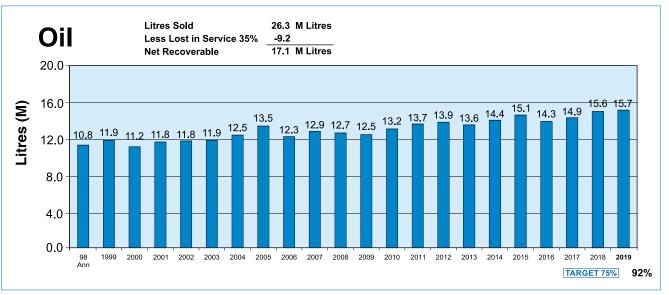

used oil (max 2 litres per person)

Advertising took place in the North of 68 Paper plus the RM of Fisher Newsletter which circulated to all residents.

**RM of Fisher** Oil Recycling Day on August 10 for all used oil products.



**RM of Ethelbert's** EcoDay on September 17 for all hazardous waste.







The City of Dauphin, EcoOil Recycling held an EcoDay on June 15

CKDM Radio in Dauphin advertised for 2 weeks and was present with their radio remote at the event.

Over 110 people participated delivered 1,600 litres of used oil that day. Free food and drinks were distributed to all who attended.

# MARRC Continuing to Participate in Schools

# Expounding on the Merits of Recycling To Cherish and Protect The Environment For Future Generations





# Collection Activity by Product 2019







# Collection Activity by Product 2019









# National Antifreeze Recoverable Rate Study

Antifreeze recovery rates in the Province and indeed throughout Canada has been relatively low while sales of Antifreeze fluid have been stable as confirmed in the EHC numbers. This brings up the question, where is the used product going?

The Used Oil Management Programs across Canada initiated a detailed Recoverable Antifreeze Rate Study by Province by using Chamard Environmental Strategies to determine how much antifreeze is actually "lost in service". They concluded that actual Lost in Service rate for Antifreeze in Manitoba is 57%. The methodology is as noted below.









# Other Highlights in 2019

#### MARRC Participated with the Northern Association of Community Councils (NACC)

Th