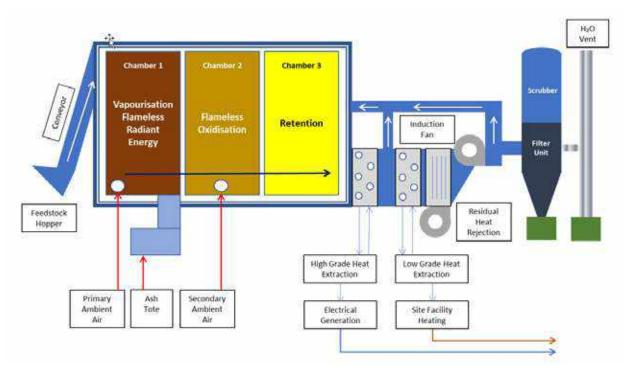

#### The ROC – How it Works

Waste materials feedstock is conveyed into the conversion chamber

#### Rapid Decomposition occurs using radiant energy to vaporize feedstock

- Plastics decomposition/conversion takes place in less than 10 seconds
- NOT Incineration
- Hot gases are drawn into the flameless oxidation chamber where ambient air is added
- Hot gases are then drawn into the retention chamber
- With high heat at 850C or higher, the gases stay in chamber for 2 seconds with chemical destruction of harmful particulate

#### Retention chamber gases are drawn through.....

The high heat exchanger to create steam for electricity generation. The lower heat exchanger for site and district heating

#### Gas stream is drawn through a fan.....

The residual heat is recirculated to the ROC

The filtration then takes place in either the baghouse or water scrubber for particulate removal

The clean gas stream then goes up the stack, meets cooler air with water vapour, then into the atmosphere