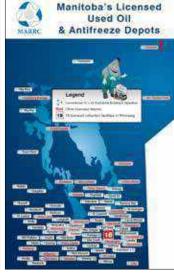

# Manitoba's Licensed Used Oil & Antifreeze Depots

# **EcoCentres - Reflecting Amalgamations in 2015**

|    | 1                  |                                                          |
|----|--------------------|----------------------------------------------------------|
|    | Location           | Owner/Operator                                           |
| 1  | Steinbach          | City of Steinbach                                        |
| 2  | Carman             | Town of Carman                                           |
| 3  | Melita             | S K L Enterprises Ltd.                                   |
| 4  | Altona             | Town of Altona / Municipality of Rhineland               |
| 5  | Neepawa            | Town of Neepawa                                          |
| 6  | Selkirk            | City of Selkirk                                          |
| 7  | Russell            | Municipality of Russell-Binscarth / Riding Mountain West |
| 8  | Glenboro           | Muncipality of Glenboro South Cypress                    |
| 9  | Minto              | Municipality of Grassland                                |
| 10 | Pilot Mound        | Louise Integrated Waste Managament                       |
| 11 | Baldur             | RM of Argyle                                             |
| 12 | Swan River         | Town of Swan River                                       |
| 13 | Hamiota            | Hamiota Municipality                                     |
| 14 | Inwood             | RM of Armstrong                                          |
| 15 | Chatfield          | RM of Armstrong                                          |
| 16 | Meleb              | RM of Armstrong                                          |
| 17 | Virden             | RM of Wallace-Woodworth                                  |
| 18 | Arborg             | BAR Waste Authority Co-op Inc.                           |
| 19 | Gladstone          | Municipality of Westlake-Gladstone                       |
| 20 | Rossburn           | Rossburn Municipality                                    |
| 21 | Portage la Prairie | Portage & District Recycling Inc.                        |
| 22 | Teulon             | Town of Teulon & RM of Rockwood                          |
| 23 | Brandon            | City of Brandon                                          |
| 24 | Earl Grey          | RM of St. Andrews                                        |
| 25 | Langruth           | Municipality of Westlake-Gladstone                       |
| 26 | Elm Creek          | RM of Grey                                               |

|    | Location      | Owner/Operator                               |
|----|---------------|----------------------------------------------|
| 27 | The Pas       | Town of The Pas                              |
| 28 | Winkler       | City of Winkler                              |
| 29 | Morris        | Town of Morris                               |
| 30 | St. Georges   | RM of Alexander Town of Powerview-Pinefalls  |
| 31 | Traverse Bay  | RM of Alexander & RM of Victoria Beach       |
| 32 | Clandeboye    | RM of St. Andrews                            |
| 33 | Dauphin       | EcoOil Recycling Centre                      |
| 34 | Lac du Bonnet | RM of Lac du Bonnet                          |
| 35 | Waskada       | Municipality of Brenda-Waskada               |
| 36 | Carberry      | RM of North Cypress-Langford                 |
| 37 | Thompson      | Thompson Recycling Centre                    |
| 38 | St. Laurent   | RM of St. Laurent                            |
| 39 | Erickson      | Muncipality of Clanwilliam-Erickson          |
| 40 | Eriksdale     | C.E.W.D.G. Board                             |
| 41 | Flin Flon     | City of Flin Flon                            |
| 42 | Dunrea        | RM of Prairie Lakes                          |
| 43 | MacGregor     | Municipality of North Norfolk                |
| 44 | Roblin        | Municipality of Hillsburg-Roblin-Shell River |
| 45 | Onanole       | Municipality of Harrison Park                |
| 46 | Whitemouth    | Whitemouth-Reynolds-North Whiteshell         |
| 47 | Gimli         | RM of Gimli                                  |
| 48 | Arnes         | RM of Gimli                                  |
| 49 | St. Lazare    | RM of Ellice-Archie                          |
| 50 | St. Pierre    | RM of De Salaberry                           |
| 51 | Lorette       | RM of Taché                                  |
| 52 | Souris        | Municipality of Souris-Glenwood              |
| 53 | Birtle        | Municipality of Prairie View                 |

#### **Other Licensed Collection Facilities**

| 1  | Winnipeg   | A-1 Environmental Services, 1447 Dugald Rd.       |
|----|------------|---------------------------------------------------|
| 2  | Winnipeg   | GFL Green For Life 1090 Kenaston Blvd.            |
| 3  | Winnipeg   | Frank Motors 575 Notre Dame Ave.                  |
| 4  | Winnipeg   | EK Import Auto Service Ltd., 1043 Springfield Rd. |
| 5  | Winnipeg   | Canadian Tire Grant Park 1080 Grant Ave.          |
| 6  | Winnipeg   | Canadian Tire East Kildonan 1519 Regent Ave.      |
| 7  | Winnipeg   | Canadian Tire Polo Park 750 St. James St.         |
| 8  | Winnipeg   | Canadian Tire Fort Garry McGillivray & Kenaston   |
| 9  | Winnipeg   | Canadian Tire St. Boniface Fermor & Beaverhill    |
| 10 | Winnipeg   | Canadian Tire Unicity 3615 Portage Ave.           |
| 11 | Winnipeg   | Great Canadian Oil Change, 1109 St. Mary's Road   |
| 12 | Winnipeg   | Great Canadian Oil Change, 2407 Pembina Hwy.      |
| 13 | Winnipeg   | Great Canadian Oil Change, 3226 Portage Ave.      |
| 14 | Winnipeg   | Great Canadian Oil Change, 622 Archibald St.      |
| 15 | Winnipeg   | Great Canadian Oil Change, 2470 Main Street       |
| 16 | Winnipeg   | 4R, Brady Road Landfill                           |
| 17 | Winnipeg   | 4R, 1120 Pacific Avenue                           |
| 18 | Winnipeg   | 4R, 429 Panet Road                                |
| 19 | Headingley | Recycle West 6 Sabrina Way                        |
| 20 | Stonewall  | RM of Rockwood                                    |
| 21 | Notre Dame | Jean Farms Ltd.                                   |
| 22 | Morden     | Penner Waste Inc., 160 Grant Ave.                 |

| ĺ | 23 | Hartney            | Southwest Recycling                                |
|---|----|--------------------|----------------------------------------------------|
|   | 24 | Grand Rapids       | ET Development Ltd.                                |
|   | 25 | Killarney          | Town of Killarney                                  |
| İ | 26 | Dunnottar          | Village of Dunnottar                               |
| ĺ | 27 | Cranberry Portage  | LUD of Cranberry Portage                           |
| ĺ | 28 | Rorketon           | RM of Lakeshore                                    |
|   | 29 | Vita               | RM of Stuartburn                                   |
|   | 30 | Deloraine          | Muncipality of Deloraine-Winchester                |
|   | 31 | Fisher Branch      | RM of Fisher                                       |
|   | 32 | Moosehorn          | RM of Grahamdale                                   |
|   | 33 | Ashern             | Muncipality of West Interlake                      |
|   | 34 | Beausejour         | Beausejour Tire                                    |
|   | 35 | Hillside           | RM of Springfield                                  |
|   | 36 | Oakwood            | RM of Springfield                                  |
|   | 37 | Steinbach          | Great Canadian Oil Change, 41 Hwy 12 North         |
|   | 38 | Winkler            | Great Canadian Oil Change, 611 Main Street         |
|   | 39 | Portage la Prairie | Great Canadian Oil Change, 1040 Saskatchewan Ave W |
|   | 40 | Brandon            | Great Canadian Oil Change, 827 18th St             |
|   | 41 | Monominto          | RM of Taché                                        |
| ĺ | 42 | Shoal Lake         | RM of Yellowhead                                   |
|   | 43 | Minnedosa          | Evergreen Enviromental Technologies                |
|   | 44 | Plumas             | Municipality of Westlake-Gladstone                 |
| ĺ | 45 | Westbourne         | Municipality of Westlake-Gladstone                 |

#### **Northern Remote Communities**

| 1 | St. Theresa Point | St. Theresa Point First Nation |
|---|-------------------|--------------------------------|
| 2 | Churchill         | The Town of Churchill          |

| 3 | Hollow Water | Manitoba Aboriginal and Northern Affairs |
|---|--------------|------------------------------------------|
| 4 | Bloodvein    | Bloodvein First Nation                   |