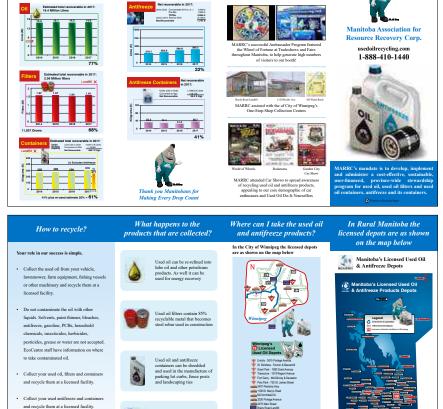

EcoCentre / Collection Depot licensed network

# City of Winnipeg Collection Depot Network Expanding

5 Great Canadian Oil Change locations now accepting used oil and antifreeze products in Winnipeg and 4 more throughout Manitoba!

City of Winnipeg opens 3 new One-Stop-Shop Collection Centres!

# RECYCLE Your Used Oil & Antifreeze products only here

6 Canadian Tire Locations accepting used oil and antifreeze products in Winnipeg!

1120 Pacific Ave.

429 Panet Raod

# Winnipeg's 18 Licensed Used Oil Depots

- oots oil And
- Unicity 3615 Portage Avenue
- 늏 St. Boniface Fermor & Beaverhill
- Grant Park 1080 Grant Avenue
- Transcona 1519 Regent Avenue
- Fort Garry McGillivray & Kenaston
- Polo Park 750 St. James Street
- 1 010 Tark 750 St. James S
- 2407 Pembina Hwy
- 1109 St. Mary's Road
- 622 Archibald Street
- 3226 Portage Avenue
- 2470 Main Street
- Brady Road Landfill
- 1120 Pacific Avenue
- 429 Panet Road
- GFL Green for Life 1090 Kenaston Blvd.
- A-1 A-1 Environmental 1447 Dugald Road
- FM Frank Motors 575 Notre Dame Ave.
- EK Import Auto Service 1043 Springfield Rd.

# Manitoba's Licensed Used Oil & Antifreeze Depots