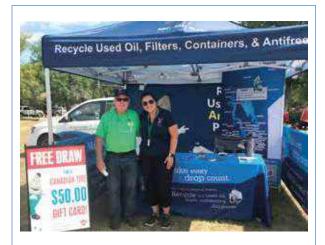

#### Ambassador Program - Survey

Over 10,000 visitors completed the survey!

The Ambassadors participated with the visitors by having them respond to the sample survey.

The participants then spun our Wheel of Fortune for a chance to win some great prizes

The participants also entered for a chance to win a \$50 Canadian Tire Gift Card.

#### You could win a Canadian Tire Gift Card worth \$50! Please complete the following: For Steinbach

1. Do you change your own oil and antifreeze or do you take your vehicle in for service?

Do it yourself\_\_\_\_\_ Take In For Service \_\_\_\_