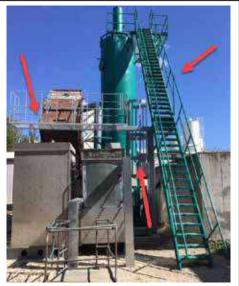

A Manitoba company, Innovative NRG, located in St. Eustache, Manitoba (30 minutes from Winnipeg) invented, developed and manufactured a revolutionary Waste to Energy (WtE) Solution, the Rapid Organic Converter – ROC, that vaporizes all Carbon- based/organic waste material.

The patented and proprietary ROC employs radiant energy vaporization to accelerate the decomposition process of all carbon-based/organic waste material on hand in the market, within mere seconds.

The ROC captures the energy released in the conversion process delivering clean thermal energy to heat buildings, heat water for industrial processes or create steam to generate electricity.

#### The ROC – How it Works

Waste materials feedstock is conveyed into the conversion chamber

#### Rapid Decomposition occurs using radiant energy to vaporize feedstock

- Plastics decomposition/conversion takes place in less than 10 seconds
- NOT Incineration
- Hot gases are drawn into the flameless oxidation chamber where ambient air is added
- Hot gases are then drawn into the retention chamber
- With high heat at 850C or higher, the gases stay in chamber for 2 seconds with chemical destruction of harmful particulate

#### Retention chamber gases are drawn through.....

The high heat exchanger to create steam for electricity generation. The lower heat exchanger for site and district heating

#### Gas stream is drawn through a fan.....

The residual heat is recirculated to the ROC

The filtration then takes place in either the baghouse or water scrubber for particulate removal

The clean gas stream then goes up the stack, meets cooler air with water vapour, then into the atmosphere