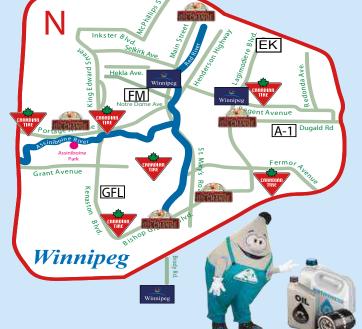

# Winnipeg's 18 Licensed Used Oil Depots

- oots oil And
- Unicity 3615 Portage Avenue
- 늏 St. Boniface Fermor & Beaverhill
- Grant Park 1080 Grant Avenue
- Transcona 1519 Regent Avenue
- Fort Garry McGillivray & Kenaston
- Polo Park 750 St. James Street
- 1 010 Tark 750 St. James S
- 2407 Pembina Hwy
- 1109 St. Mary's Road
- 622 Archibald Street
- 3226 Portage Avenue
- 2470 Main Street
- Brady Road Landfill
- 1120 Pacific Avenue
- 429 Panet Road
- GFL Green for Life 1090 Kenaston Blvd.
- A-1 A-1 Environmental 1447 Dugald Road
- FM Frank Motors 575 Notre Dame Ave.
- EK Import Auto Service 1043 Springfield Rd.

1-888-410-1440 www.usedoilrecycling.com Manitoba's Used Oil & Antifreeze Recycling Program