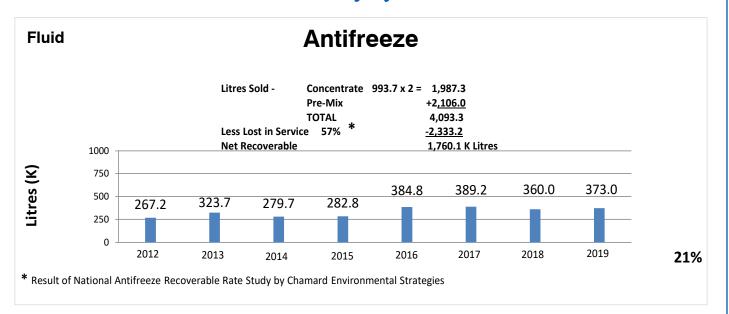

# National Antifreeze Recoverable Rate Study

Antifreeze recovery rates in the Province and indeed throughout Canada has been relatively low while sales of Antifreeze fluid have been stable as confirmed in the EHC numbers. This brings up the question, where is the used product going?

The Used Oil Management Programs across Canada initiated a detailed Recoverable Antifreeze Rate Study by Province by using Chamard Environmental Strategies to determine how much antifreeze is actually "lost in service". They concluded that actual Lost in Service rate for Antifreeze in Manitoba is 57%. The methodology is as noted below.