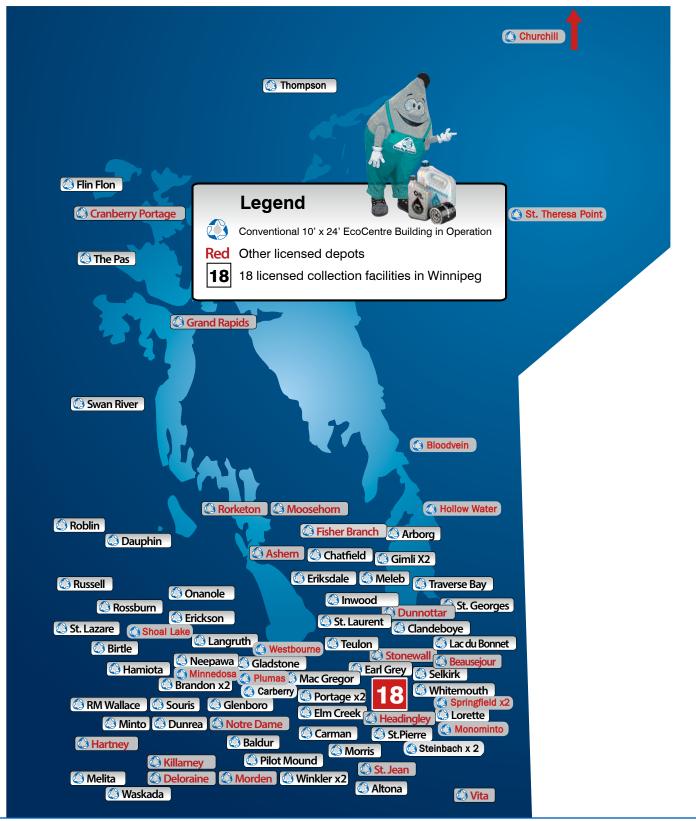

# Manitoba's Licensed Used Oil & Antifreeze Depots

# **EcoCentres - Reflecting Amalgamations in 2015**

|    | 1                  |                                                          |
|----|--------------------|----------------------------------------------------------|
|    | Location           | Owner/Operator                                           |
| 1  | Steinbach          | City of Steinbach                                        |
| 2  | Carman             | Town of Carman                                           |
| 3  | Melita             | S K L Enterprises Ltd.                                   |
| 4  | Altona             | Town of Altona / Municipality of Rhineland               |
| 5  | Neepawa            | Town of Neepawa                                          |
| 6  | Selkirk            | City of Selkirk                                          |
| 7  | Russell            | Municipality of Russell-Binscarth / Riding Mountain West |
| 8  | Glenboro           | Muncipality of Glenboro South Cypress                    |
| 9  | Minto              | Municipality of Grassland                                |
| 10 | Pilot Mound        | Louise Integrated Waste Managament                       |
| 11 | Baldur             | RM of Argyle                                             |
| 12 | Swan River         | Town of Swan River                                       |
| 13 | Hamiota            | Hamiota Municipality                                     |
| 14 | Inwood             | RM of Armstrong                                          |
| 15 | Chatfield          | RM of Armstrong                                          |
| 16 | Meleb              | RM of Armstrong                                          |
| 17 | Virden             | RM of Wallace-Woodworth                                  |
| 18 | Arborg             | BAR Waste Authority Co-op Inc.                           |
| 19 | Gladstone          | Municipality of Westlake-Gladstone                       |
| 20 | Rossburn           | Rossburn Municipality                                    |
| 21 | Portage la Prairie | Portage & District Recycling Inc.                        |
| 22 | Teulon             | Town of Teulon & RM of Rockwood                          |
| 23 | Brandon            | City of Brandon                                          |
| 24 | Earl Grey          | RM of St. Andrews                                        |
| 25 | Langruth           | Municipality of Westlake-Gladstone                       |
| 26 | Elm Creek          | RM of Grey                                               |

|    | Location      | Owner/Operator                               |
|----|---------------|----------------------------------------------|
| 27 | The Pas       | Town of The Pas                              |
| 28 | Winkler       | City of Winkler                              |
| 29 | Morris        | Town of Morris                               |
| 30 | St. Georges   | RM of Alexander Town of Powerview-Pinefalls  |
| 31 | Traverse Bay  | RM of Alexander & RM of Victoria Beach       |
| 32 | Clandeboye    | RM of St. Andrews                            |
| 33 | Dauphin       | EcoOil Recycling Centre                      |
| 34 | Lac du Bonnet | RM of Lac du Bonnet                          |
| 35 | Waskada       | Municipality of Brenda-Waskada               |
| 36 | Carberry      | RM of North Cypress-Langford                 |
| 37 | Thompson      | Thompson Recycling Centre                    |
| 38 | St. Laurent   | RM of St. Laurent                            |
| 39 | Erickson      | Muncipality of Clanwilliam-Erickson          |
| 40 | Eriksdale     | C.E.W.D.G. Board                             |
| 41 | Flin Flon     | City of Flin Flon                            |
| 42 | Dunrea        | RM of Prairie Lakes                          |
| 43 | MacGregor     | Municipality of North Norfolk                |
| 44 | Roblin        | Municipality of Hillsburg-Roblin-Shell River |
| 45 | Onanole       | Municipality of Harrison Park                |
| 46 | Whitemouth    | Whitemouth-Reynolds-North Whiteshell         |
| 47 | Gimli         | RM of Gimli                                  |
| 48 | Arnes         | RM of Gimli                                  |
| 49 | St. Lazare    | RM of Ellice-Archie                          |
| 50 | St. Pierre    | RM of De Salaberry                           |
| 51 | Lorette       | RM of Taché                                  |
| 52 | Souris        | Municipality of Souris-Glenwood              |
| 53 | Birtle        | Municipality of Prairie View                 |

#### **Other Licensed Collection Facilities**

| 1  | Winnipeg   | A-1 Environmental Services, 1447 Dugald Rd.       |
|----|------------|---------------------------------------------------|
| 2  | Winnipeg   | GFL Green For Life 1090 Kenaston Blvd.            |
| 3  | Winnipeg   | Frank Motors 575 Notre Dame Ave.                  |
| 4  | Winnipeg   | EK Import Auto Service Ltd., 1043 Springfield Rd. |
| 5  | Winnipeg   | Canadian Tire Grant Park 1080 Grant Ave.          |
| 6  | Winnipeg   | Canadian Tire East Kildonan 1519 Regent Ave.      |
| 7  | Winnipeg   | Canadian Tire Polo Park 750 St. James St.         |
| 8  | Winnipeg   | Canadian Tire Fort Garry McGillivray & Kenaston   |
| 9  | Winnipeg   | Canadian Tire St. Boniface Fermor & Beaverhill    |
| 10 | Winnipeg   | Canadian Tire Unicity 3615 Portage Ave.           |
| 11 | Winnipeg   | Great Canadian Oil Change, 1109 St. Mary's Road   |
| 12 | Winnipeg   | Great Canadian Oil Change, 2407 Pembina Hwy.      |
| 13 | Winnipeg   | Great Canadian Oil Change, 3226 Portage Ave.      |
| 14 | Winnipeg   | Great Canadian Oil Change, 622 Archibald St.      |
| 15 | Winnipeg   | Great Canadian Oil Change, 2470 Main Street       |
| 16 | Winnipeg   | 4R, Brady Road Landfill                           |
| 17 | Winnipeg   | 4R, 1120 Pacific Avenue                           |
| 18 | Winnipeg   | 4R, 429 Panet Road                                |
| 19 | Headingley | Recycle West 6 Sabrina Way                        |
| 20 | Stonewall  | RM of Rockwood                                    |
| 21 | Notre Dame | Jean Farms Ltd.                                   |
| 22 | Morden     | Penner Waste Inc., 160 Grant Ave.                 |

| ĺ | 23 | Hartney            | Southwest Recycling                                |
|---|----|--------------------|----------------------------------------------------|
|   | 24 | Grand Rapids       | ET Development Ltd.                                |
|   | 25 | Killarney          | Town of Killarney                                  |
| İ | 26 | Dunnottar          | Village of Dunnottar                               |
| ĺ | 27 | Cranberry Portage  | LUD of Cranberry Portage                           |
| ĺ | 28 | Rorketon           | RM of Lakeshore                                    |
|   | 29 | Vita               | RM of Stuartburn                                   |
|   | 30 | Deloraine          | Muncipality of Deloraine-Winchester                |
|   | 31 | Fisher Branch      | RM of Fisher                                       |
|   | 32 | Moosehorn          | RM of Grahamdale                                   |
|   | 33 | Ashern             | Muncipality of West Interlake                      |
|   | 34 | Beausejour         | Beausejour Tire                                    |
|   | 35 | Hillside           | RM of Springfield                                  |
|   | 36 | Oakwood            | RM of Springfield                                  |
|   | 37 | Steinbach          | Great Canadian Oil Change, 41 Hwy 12 North         |
|   | 38 | Winkler            | Great Canadian Oil Change, 611 Main Street         |
|   | 39 | Portage la Prairie | Great Canadian Oil Change, 1040 Saskatchewan Ave W |
|   | 40 | Brandon            | Great Canadian Oil Change, 827 18th St             |
|   | 41 | Monominto          | RM of Taché                                        |
| ĺ | 42 | Shoal Lake         | RM of Yellowhead                                   |
|   | 43 | Minnedosa          | Evergreen Enviromental Technologies                |
|   | 44 | Plumas             | Municipality of Westlake-Gladstone                 |
| ĺ | 45 | Westbourne         | Municipality of Westlake-Gladstone                 |

#### **Northern Remote Communities**

| 1 | St. Theresa Point | St. Theresa Point First Nation |
|---|-------------------|--------------------------------|
| 2 | Churchill         | The Town of Churchill          |

| 3 | Hollow Water | Manitoba Aboriginal and Northern Affairs |
|---|--------------|------------------------------------------|
| 4 | Bloodvein    | Bloodvein First Nation                   |