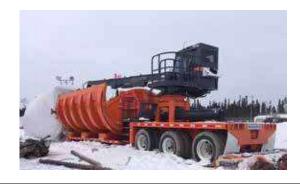

# MARRC Plastic Container Processing Background and Good News

In 2011, MARRC's main plastic container processor, XPotential, terminated operation following a fire at their location in Winnipeg.

MARRC proceeded to search out various options ending up with sites in Quebec and BC being the designated alternatives. Given the expensive freight component, MARRC's primary objective remained and that was to have a plastic processing facility located within the Province of Manitoba.

A Manitoba company, Innovative NRG, located in St. Eustache, Manitoba (30 minutes from Winnipeg) invented, developed and manufactured a revolutionary Waste to Energy (WtE) Solution, the Rapid Organic Converter – ROC, that vaporizes all Carbon- based/organic waste material.

The patented and proprietary ROC employs radiant energy vaporization to accelerate the decomposition process of all carbon-based/organic waste material on hand in the market, within mere seconds.

The ROC captures the energy released in the conversion process delivering clean thermal energy to heat buildings, heat water for industrial processes or create steam to generate electricity.