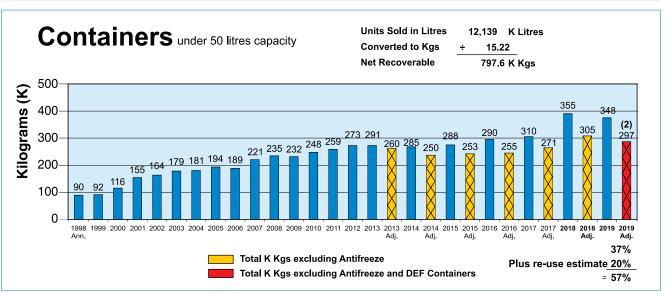

d oil (max 2 litres per person)

Advertising took place in the North of 68 Paper plus the RM of Fisher Newsletter which circulated to all residents.

**RM of Fisher** Oil Recycling Day on August 10 for all used oil products.



**RM of Ethelbert's** EcoDay on September 17 for all hazardous waste.







The City of Dauphin, EcoOil Recycling held an EcoDay on June 15

CKDM Radio in Dauphin advertised for 2 weeks and was present with their radio remote at the event.

Over 110 people participated delivered 1,600 litres of used oil that day. Free food and drinks were distributed to all who attended.

# MARRC Continuing to Participate in Schools

# Expounding on the Merits of Recycling To Cherish and Protect The Environment For Future Generations





# Collection Activity by Product 2019







# Collection Activity by Product 2019









# National Antifreeze Recoverable Rate Study

Antifreeze recovery rates in the Province and indeed throughout Canada has been relatively low while sales of Antifreeze fluid have been stable as confirmed in the EHC numbers. This brings up the question, where is the used product going?

The Used Oil Management Programs across Canada initiated a detailed Recoverable Antifreeze Rate Study by Province by using Chamard Environmental Strategies to determine how much antifreeze is actually "lost in service". They concluded that actual Lost in Service rate for Antifreeze in Manitoba is 57%. The methodology is as noted below.









# Other Highlights in 2019

#### MARRC Participated with the Northern Association of Community Councils (NACC)

Their